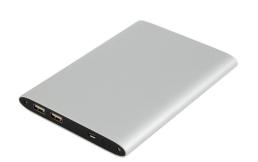

# Power Bank Pegasus

**Heavy Duty** 

- Never out of power with 18.000 mAh Polymer battery
- Dual USB Output

#### Color:

Black, Silver

## **Technical specs:**

- Overcharging, overloading and short circuit protection
- Life time: over 400 times
- Charging time: about 22 hours
- One cable with USB plug for charging
- Dual USB port + Micro USB
- Input: DC5V 1AOutput: DC5V 1A/2APolymer battery
- Material: Aluminium